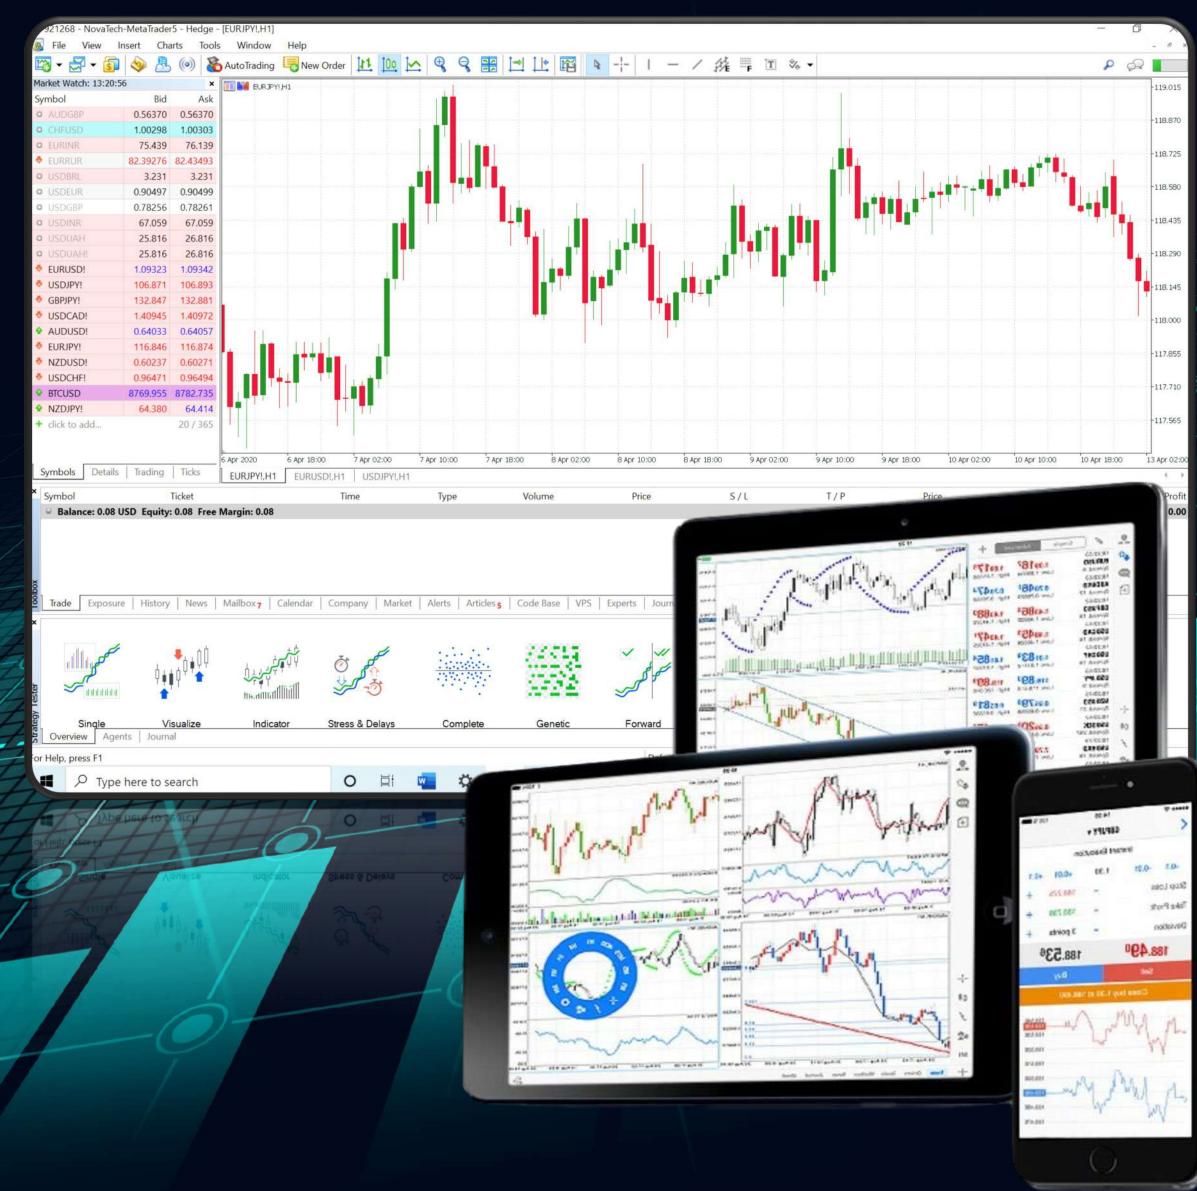

## LIVE MARKET TRADING

## LIVE TRADING EXPERIENCE

We trade for you on the LIVE global Forex Market. Test your skills on our Demo Account and see what our professional traders do daily to ensure your financial success!

Available for Windows, IOS, and Android.